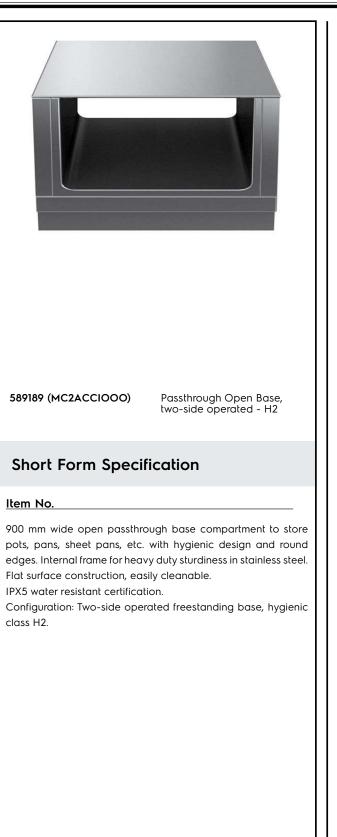

### **Main Features**

- Open base compartment for storage of pots, pans, sheet pans, etc.
- All major components may be easily accessed from the front.
- Unit to be placed below modular top appliances to store pots, pans, sheet pans, etc.

### Construction

- Hygienic design of the open base compartment with large round edges.
- IPX5 water resistance certification.
- 2 mm top in 1.4301 (AISI 304).
- Flat surface construction with minimal hidden areas to easily clean all surfaces
- Internal frame for heavy duty sturdiness in stainless steel.

## Key Information:

| 900 mm          |
|-----------------|
| 900 mm          |
| 450 mm          |
| 680 mm          |
| 330 mm          |
| 860 mm<br>23 kg |
|                 |

Modular Cooking Range Line thermaline 90 - 900 mm Passthrough open base, 2 Sides (H2) - H=450