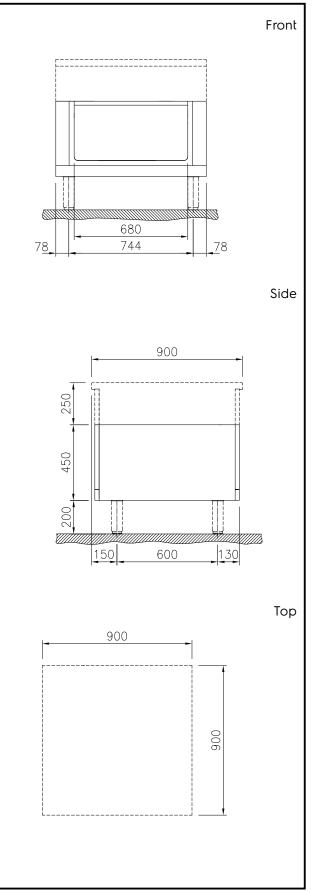

## Key Information:

| 900 mm          |
|-----------------|
| 900 mm          |
| 450 mm          |
| 680 mm          |
| 330 mm          |
| 860 mm<br>23 kg |
|                 |

Modular Cooking Range Line thermaline 90 - 900 mm Passthrough open base, 2 Sides (H2) - H=450